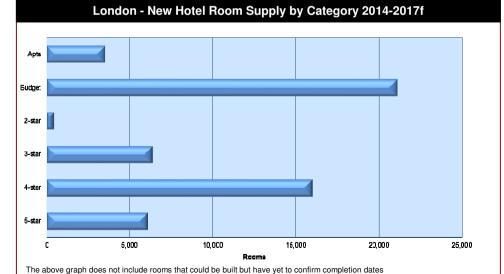

Of this potential hotel supply, there is a strong skewing towards the budget and four-star categories over the next four years, with about 21,100 and 16,000 bedrooms being realised in each respectively.