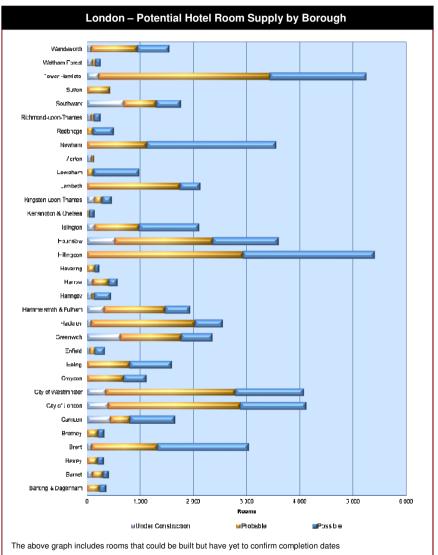

The Borough of Hillingdon remains the capital's development "hot spot" in terms of additional rooms, marginally ahead of Tower Hamlets, while the City of London and Westminster vie for third and fourth places.