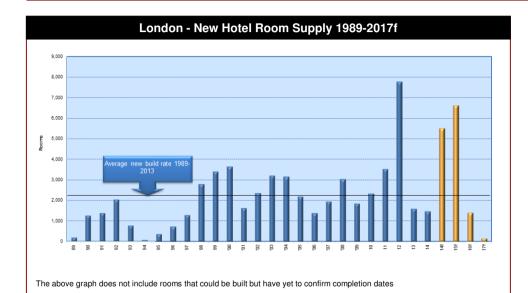

### **Notes**

During the first five months of 2014, nine hotels equivalent to approximately 1,500 bedrooms, entered the London hotel market.

Across the city's 33 Boroughs, there are currently 31 hotels under construction, adding approximately 4,700 bedrooms to London's room stock.

Longer-term pipeline developments over the next four years include approximately 27,900 bedrooms (256 hotels) categorised as "probable" (i.e. hotels with detailed planning permission granted).

Alongside these, an estimated 20,900 bedrooms (187 hotels) are at the "possible" stage (i.e. hotels with outline planning permission that are likely to be constructed, or hotels likely to gain permission).