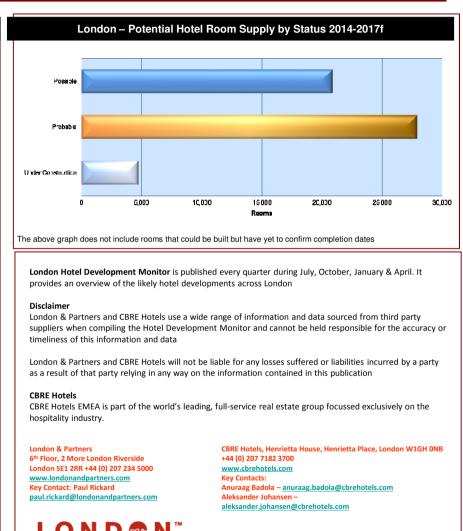

Longer-term pipeline developments over the next four years include approximately 27,900 bedrooms (256 hotels) categorised as "probable" (i.e. hotels with detailed planning permission granted).

Alongside these, an estimated 20,900 bedrooms (187 hotels) are at the "possible" stage (i.e. hotels with outline planning permission that are likely to be constructed, or hotels likely to gain permission).